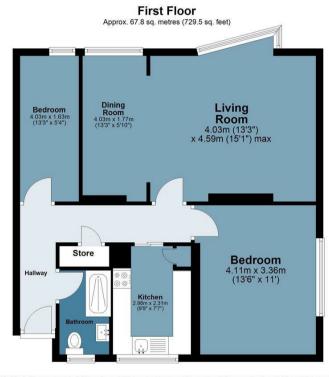

Introducing Fairmead Court – a well-presented and generously sized two-bedroom first-floor flat in the heart of Chingford's desirable Forest Avenue just less than a 5 minute walk from Chingford Station! This spacious property features a bright and airy 15ft living room, two well-proportioned bedrooms, a separate modern kitchen, and a versatile dining room/study—ideal for home working or entertaining. The layout is both practical and stylish, with a good-sized family bathroom, hallway storage, and plenty of natural light throughout.

The seller has advised us that the wall between the lounge and the small bedroom is a stud wall and can be removed to increase the size of the small bedroom.

This flat is perfect for first-time buyers or professionals looking for an easy London commute. Chingford Station is just a short walk away, offering direct trains to London Liverpool Street in approximately 25 minutes—making it an excellent base for city workers. The local area is packed with charm, from the independent cafés and restaurants around Chingford Green to convenient supermarkets, good schools, and nearby parks. Ideally positioned opposite the stunning open spaces of Epping Forest and Chingford Golf Course, the location combines natural beauty with daily convenience.

## **Fairmead**

Approx. Gross Internal 67.8 Area Sq M (729.5 Sq Ft)

Measurements are approximate and for illustration purposes only. While we do not doubt the accuracy and completeness, we advise you conduct a careful independent assessment of the property to determine monetary value © @modephotouk www.modephoto.co.uk